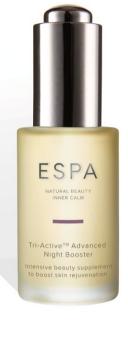

# Night delight

Designed to replenish and revitalise tired skin overnight, ESPA's Tri-Active Advanced Night Booster is an intensive beauty treatment enriched with powerful plant cells from the 'Four o'clock Flower' as well as caffeine to boost skin renewal. Canola oil calms, soothes

and protects, while winged kelp strengthens the skin's moisture barrier. Extract of bidens pilosa, a natural source of bio-retinol. further improves texture and reduces the appearance of fine lines without irritation.

Tri-Active Advanced Night Booster can be mixed into a moisturiser or serum and used each evening or applied neat, once a week, as a nourishing skin treat. www.espaskincare.com