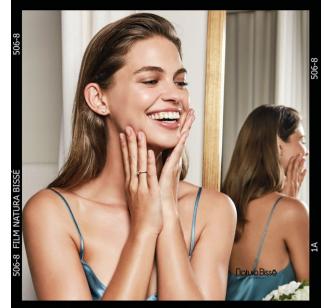

#### Instant glow

Natura Bissé has developed Diamond Instant Glow, an express mini-lift that transforms skin, leaving it smooth, luminous and firm in just ten minutes.

Diamond Instant Glow includes three different ampoules that exfoliate, brighten and lift, providing professional results at home. Natura Bisse's iconic 'Peel', provides gentle, effective exfoliation with glycolic acid and an alpha hydroxy acid complex. Eliminating dead cells from the surface of skin, it results in a smooth, even-toned and lifted appearance.

The brand's 'Radiance' hydrates the skin, restoring elasticity and comfort after exfoliation with carob extract, niacinamide, sensorphine and aloe vera, while 'Lift' creates a tightening layer that gives skin an instant, lasting micro-lift that noticeably improves skin texture and softens expression lines while preserving hydration. It also includes soy proteins and edelweiss to provide an overall revitalising, antioxidant action.