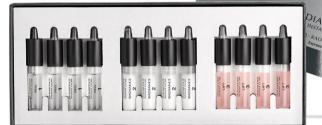

#### Instant glow

Natura Bissé has developed Diamond Instant Glow, an express mini-lift that transforms skin, leaving it smooth, luminous and firm in just ten minutes.

Diamond Instant Glow includes three different ampoules that exfoliate, brighten and lift, providing professional results at home. Natura Bisse's iconic 'Peel', provides gentle, effective exfoliation with glycolic acid and an alpha hydroxy acid complex. Eliminating dead cells from the surface of skin, it results in a smooth, even-toned and lifted appearance.

The brand's 'Radiance' hydrates the skin, restoring elasticity and comfort after exfoliation with carob extract, niacinamide, sensorphine and aloe vera, while 'Lift' creates a tightening layer that gives skin an instant, lasting micro-lift that noticeably improves skin texture and softens expression lines while preserving hydration. It also includes soy proteins and edelweiss to provide an overall revitalising, antioxidant action.