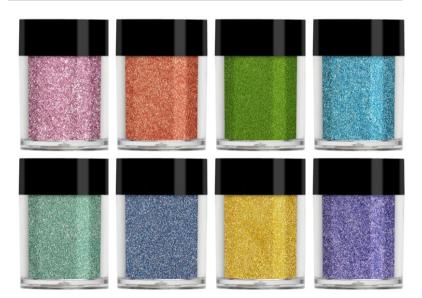

#### All that glitters

Sweet Squared adds some sparkle to spa manicures this spring with 12 brand new, dazzling glitters from Lecenté. The high quality additions, designed to produce a dramatic, shimmering finish, can be used to create elegant full coverage designs or incorporated into nail art to add a touch of bling to any look.

The new collection comprises six shimmering Glimenté, four super-shiny Chromes and two radiant Holographics. From Juniper Holographic through to Rose Gold Chrome, these dramatic glitters and powders can be paired with CND Shellac to create the ultimate 'rock star' nails. www.sweetsquared.com