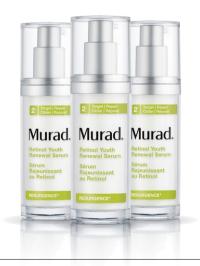

# **Retinol revival**

Fast-acting Retinol Youth Renewal Serum incorporates Dr. Murad's exclusive Retinol Tri-Active Technology to deliver quick results without irritation or downtime.

Visibly minimising lines and wrinkles while firming and evening out skin tone, Time-Released Retinol is encapsulated in a lipid shell that slowly melts onto the skin to deliver sustained levels throughout the day.

The formula is enhanced by retinol boosting swertia flower extract, and hyaluronic acid spheres to leave the skin plump, hydrated and smooth.