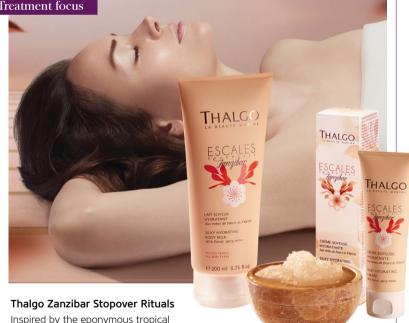

island and celebrating the natural riches and

ancestral rites of Africa, Thalgo's professional Zanzibar

Stopover Rituals feature scents and textures to stimulate the five senses. Three new treatments first combine elements of massage and foot rituals

before moving on to a targeted procedure: Marine Salt Crystal Scrub Ritual features a gentle body exfoliation utilising the newly launched product of the same name; Destination Paradise Facial Ritual combines signature treatments, massage and a mask to relax the mind and revitalise the skin, concluding with an application of the new Silky Hydrating Cream; Destination Paradise Body Ritual is based on traditional African massage techniques to soothe and rebalance the mind and body. Silky Hydrating Body Milk is the retail partner for this treatment. www.thalgo.co.uk