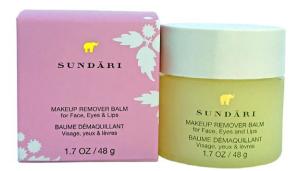

# Clean sweep

Sundari's Make-up Remover Balm features a triple-action, nurturing formula that removes mineral, water and oil-based foundation, mascara and lipstick.

Formulated with nourishing walnut seed oil and shea and mango butter to care and protect while thoroughly cleansing the skin, the balm is suitable for use on the face, eyes and lips.

Natural oils nurture the skin while the softly scented, paraben, silicone, mineral oil and phthalate-free balm melts to remove makeup with ease.