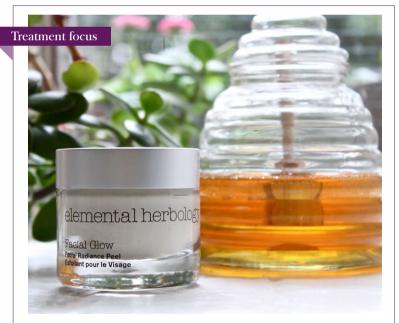

# Elemental Herbology signature treatment at The Royal Crescent Hotel

A trio of results is achieved by Elemental Herbology's new signature therapy at The Royal Crescent Hotel in Bath, UK, as it targets the back, face and scalp.

Incorporating deep cleansing, exfoliation, detoxification, lymphatic massage and nourishment, the treatment replenishes the skin providing immediate and long-lasting results.

The ritual begins with a superfood exfoliation before a luxurious aromatherapy massage with a customised essential oil infusion. This is combined with heated stones and skilful therapeutic techniques to result in a memorable back massage experience.

A bespoke Five Elements facial follows, tailored to address the key underlying needs of the skin at the time. Combining healing botanicals, vitamins and marine extracts, it feeds, nourishes and restores equilibrium, leaving the skin radiant and healthy.