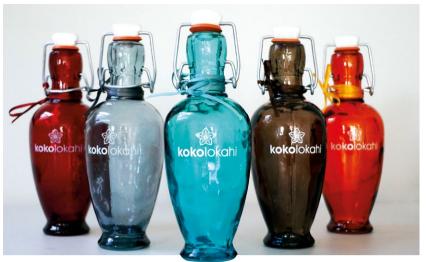

# Aloha! Hawaii

The debut Kokolokahi spa product range from Shared Beauty Secrets features five enchanting massage oils designed to personalise Lava treatments or Swedish massage. The name Kokolokahi originates from Hawaii – 'Koko' referring to coconut, which forms the base of every oil, and 'Lokahi', meaning to unite nature and provide balance.

The five oils include: 'Strength', with warm oils of frangipani, patchouli and sandalwood to relieve stress and promote calm; 'Revive', with grapefruit, geranium and lavender to enhance clarity and mood; rejuvenating 'Serenity', with rosewood, bergamot and Alpine lavender; 'Balance' to nourish, moisturise and condition the skin; and 'Harmony' to boost body and mind with juniper, neroli, jasmine and ylang ylang.

www.sharedbeautysecrets.com

To relieve stiff and sore muscles,

tightness, aches and pains.

provides hydration. www.satyalife.co.uk

Ytsara's Fit Body Soak is a warming bath

treat formulated with Rainforest Clove,