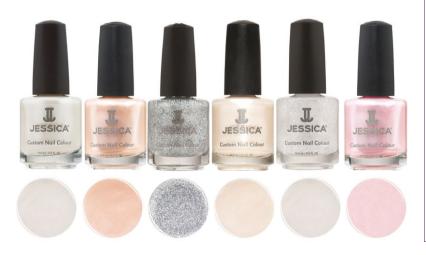

# **Bridal beauties**

Jessica has launched a new bridal collection in time for the spring wedding season. Glowing with Love blends a touch of glitter with pearlescent shades to create a range that will ensure every bride shines on her special day.

The shades include: The Romance, a peachy pearl blush; The Proposal, a sheer white glitter; The Engagement, a sparkling silver glitter; The Prenup, a pale gold pearlescent; The Wedding, a soft white tulle pearlescent; and The Vows, a pastel pink pearlescent.

The Engagement, The Prenup and The Vows are also available in GELeration Soak-off Gel Polish.

"A woman feels her most beautiful when she's in love and having nails that twinkle and shine only add to that happiness," says Jessica Vartoughian, founder and CEO of Jessica. "Our bridal collection this year is a celebration of every woman's heart, when it begins to beat a little faster after falling in love."