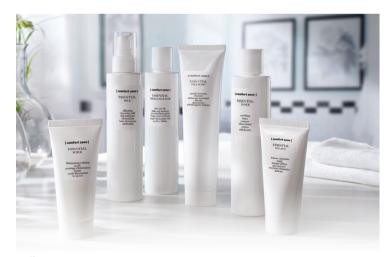

# Daily greatness

Promising great skin every day, [comfort zone] has launched a reformulated Essential skincare range. Conceived for every skin type, the collection includes Betaine, a natural osmolyte extracted from sugar beets, which maintains the skin's natural hydrophilic film and protects against the environment.

Three different cleansers, designed to suit a variety of daily habits, include: Milk Cleanser, Face Wash, and Micellar Water, plus an alcohol-free Toner.

For weekly regeneration, a silica-based Essential Scrub features pure silica particles and jojoba spheres, while the Essential Peeling Mask is formulated with bromelain for a gentle enzymatic action.

## www.comfortzone.it