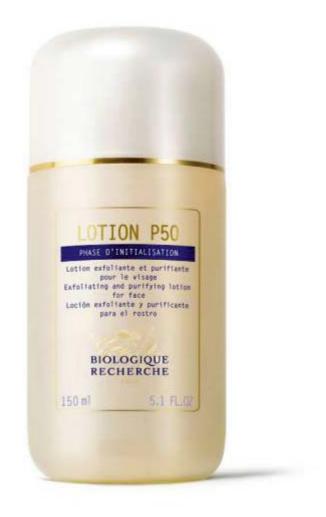

APRIL 03 2018 / CLARE COULSON

Biologique Recherche P50 toning and exfoliating lotion, £57 for 150ml

**The beauty staple I'm never without** is P50, a toning and exfoliating lotion by Biologique Recherche that I use every evening. It's the best product I've ever used — a game-changer. £57 for 150ml; embassyofbeauty.co.uk.