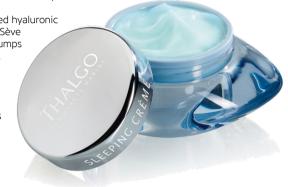

#### Sleeping beauty

Thalgo's recently launched Sleeping Cream aims to treat dull and wrinkled skin overnight. Plumping, energising and smoothing, the cream promises to deliver the equivalent of a good night's sleep, optimising nocturnal regeneration by stimulating cellular detoxification and boosting hydration.

With a 'self-infusing' marine texture that benefits from the patching effect of red algae, this nightcare perfectly embraces the skin's surface contours to maximise the absorption of the active ingredients.

Micro-encapsulated hyaluronic acid combined with Sève bleue des océans plumps the skin; Melatoskin, a pro-melatonin peptide, boosts the skin's nocturnal recovery process; and Lumisource aids detoxification. www.thalgo.co.uk