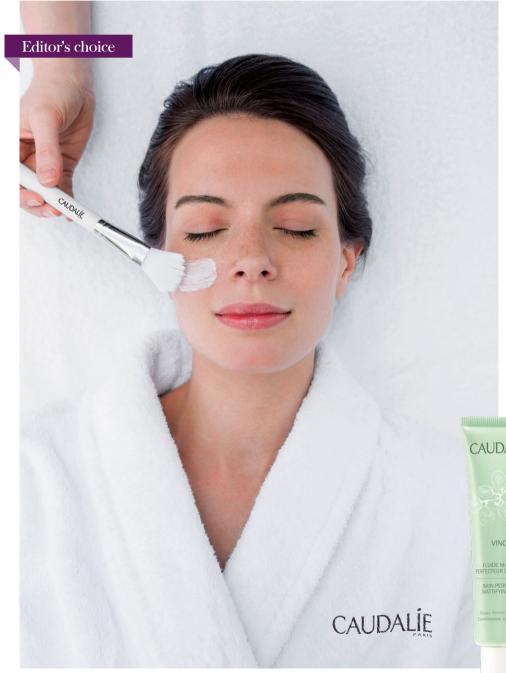

### The Vinopurest way to clear and perfect skin

Caudalie's Vinopure facial and retail range aims to reduce inflammation, soothe skin and give a clear and refined complexion

Specially designed for people with skin types ranging from combination to oily, Caudalie's Vinopure Facial, which is partnered by a new homecare range, purifies the skin, cleanses the complexion and helps to regulate excess sebum.

After skin cleansing and exfoliation, the facial muscles are massaged with essential oils and a cryo-massager, helping to remove impurities and tighten pores. The cryo-massager also has an anti-inflammatory action on the skin and helps to ease dark circles on the eye contour.

The facial includes Vinopure products with concentrated active ingredients that help mattify the complexion and bring radiance to the skin, as well as hero products from the Caudalie collection.

"The Vinopure range and facial were created for all women and men concerned by skin blemishes, clogged pores and irregular skin texture," explains Jean-Christophe Samyn, director of Caudalie UK & Ireland. "It is a very simple routine that will restore beautiful and balanced skin in three simple steps.