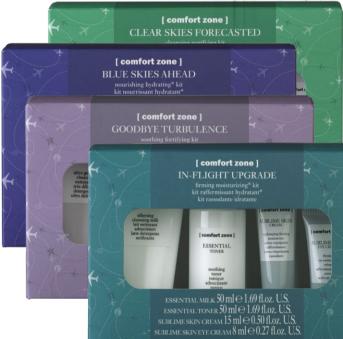

#### In-flight essentials

The In-Flight travel collection from [comfort zone] is a series of four skin kits for holidays and spa getaways, each of which features Travel Security Association-approved size products that address the needs of dry, sensitive, ageing and acne-prone skin.

'Blue Skies Ahead' is dedicated to cleansing and hydrating with Essential Face Wash, Toner, Hydramemory Cream and Renight Cream.

'Goodbye Turbulence' soothes and calms sensitive skin with Remedy Cream, Toner, Defense Cream and Serum.

'In-Flight Upgrade' renews with active lifting using Essential Milk and Toner with Sublime Skin Cream and Eye Cream.

Finally, 'Clear Skies Forecasted' purifies the skin with Active Pureness Gel, Toner, Mask and Fluid.

www.comfortzone.it