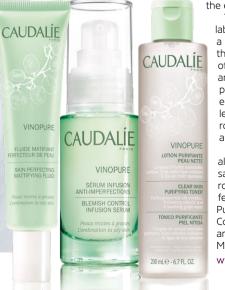

The homecare range also includes natural salicylic acid and rosewater, and features: Clear Skin Purifying Toner, Blemish Control Infusion Serum and Skin Perfecting Mattifying Fluid. www.caudalie.com