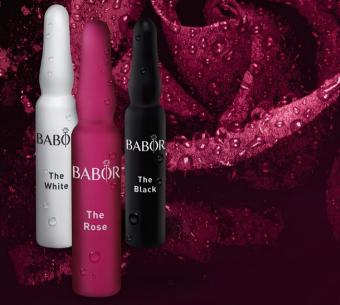

#### Triple rose protection

Babor's Grand Cru Edition is billed as 'the ultimate in skin-beautifying ampoules' as it is formulated with exclusive rose extracts which provide a highly effective, all-round anti-ageing treatment for the skin.

The collection offers an intensive seven-day ampoule treatment, ideal for particularly demanding skin, which boosts collagen and smoothes fine lines and wrinkles.

The treatment begins with the Rose Ampoule, which contains a precious damask rose extract to firm and smooth the skin. In the next step, the White Ampoule with white rose extract promotes a youthful, more radiant complexion. The final part features the Black Ampoule with Baccara rose extract to provide maximum protection against free radicals.

www.babor.com

Natura Bissé's C+C Vitamin Eye is an orange-scented gel-cream that fights under-eye puffiness, dark circles and other signs of fatigue. Featuring a powerful cocktail of revitalising ingredients, including ascorbic acid, vitamin E, caffeine and ginseng, C+C Vitamin Eye restores vitality and luminosity to the thin skin around eyes. With hydrating, decongestive, energising and antioxidant properties, this refreshing, light-textured multi-action cream helps to prevent and delay the appearance of skin ageing, making it an ideal solution for all ages. www.naturabisse.com