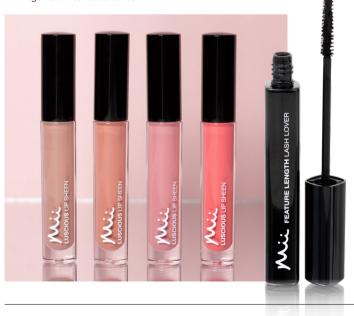

#### It's all about Mii

Mii Cosmetics has launched new products to offer clients a natural look to eyes and lips in the spa.

Available in four flattering shades, Luscious Lip Sheen offers full colour coverage while being lightweight and nourishing to the lips. It provides a lipstick-like pigment, glossy high shine, and balm-like hydration packed with avocado oil and shea butter.

Feature Length Lash Lover Mascara is lengthening and volumising with an ultra-creamy formula that is highly pigmented, buildable and long-lasting. Enriched with nourishing coconut oil and aloe vera, the perfectly balanced formula combines both a flexible film and tiny fibres for soft, comfortable lashes all day long. www.gerrardinternational.com