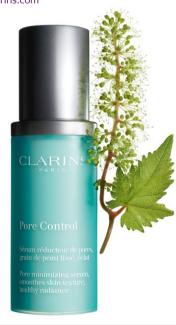

#### Skin perfection

Recognising the demand for ultra-perfect, smooth skin in the age of the selfie, Clarins has launched Pore Control – a serum that helps to reduce the appearance of pores, visibly smoothes skin texture and boosts radiance.

Clarins Laboratories observed that skin surrounding these areas showed a lower amount of collagen and elastin, leading to loss of density and elasticity, and helping to make pores more visible.

The serum is formulated with vine flower cells extract which boosts collagen and elastin in skin surrounding the pores; vine flower cells extract also helps reduce their appearance.

The serum also includes: organic strawberry tree fruit which help to make pores less visible and tamarind pulp acids which help to remove dead cells that can clog them. www.clarins.com